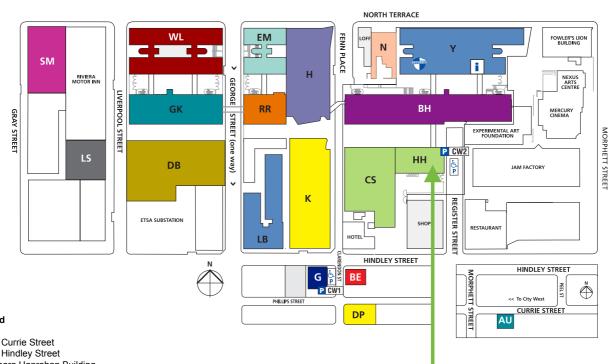

## **City West campus**

Мар А

## **Building legend**

| AU | 101 Currie Street               |
|----|---------------------------------|
| BE | 189 Hindley Street              |
| BH | Barbara Hanrahan Building       |
| CS | Catherine Helen Spence Building |
| DB | Dorrit Black Building           |
| DP | David Pank Building             |
| EM | Elton Mayo Building             |
| G  | Child Care Centre               |
| GK | Sir George Kingston Building    |
| н  | Hawke Building                  |
| нн | Sir Hans Heysen Building        |
| к  | Kaurna Building                 |
| LB | Law Building                    |
| LS | Liverpool Street Studios        |
| Ν  | West Bar                        |
| RR | Rowland Rees Building           |
| SM | 27-29 North Terrace             |
| WL | Way Lee Building                |
| Y  | Yungondi Building               |

## AMSSC is here in HH3-08 and HH3-09 (Sir Hans Heysen Building)

|                                                                                                                                                                                                                                                                                                                                                                                                 | Location                                        |
|-------------------------------------------------------------------------------------------------------------------------------------------------------------------------------------------------------------------------------------------------------------------------------------------------------------------------------------------------------------------------------------------------|-------------------------------------------------|
| Kerry Packer Civic Gallery                                                                                                                                                                                                                                                                                                                                                                      | Н                                               |
| Learning and Teaching Unit<br>Lecture Theatres<br>Library                                                                                                                                                                                                                                                                                                                                       | DP, Y<br>BH, HH, H<br>CS                        |
| Marketing and Development Unit (101 Currie Street)<br>Multi-Access Suite                                                                                                                                                                                                                                                                                                                        | AU<br>CS                                        |
| 'Nunga' Research                                                                                                                                                                                                                                                                                                                                                                                | Y                                               |
| Planning & Assurance Services<br>Prayer Rooms<br>Program Information (101 Currie Street)                                                                                                                                                                                                                                                                                                        | DP<br>GK<br>AU                                  |
| School of Art, Architecture and Design<br>SASA Galley<br>School Office<br>School of Commerce<br>School of Computer & Information Science<br>School of Law<br>School of Management<br>School of Management<br>School of Mathematics and Statistics<br>Security<br>Student & Academic Services Unit<br>Graduation and Transcripts Office<br>Student Finance (101 Currie Street)<br>Student Lounge | K<br>WL<br>SM<br>EM<br>Y<br>Y<br>AU<br>AU<br>BH |
| UniSA College<br>UniLife<br>UniSA International                                                                                                                                                                                                                                                                                                                                                 | DP<br>Y<br>AU                                   |
| West Bar                                                                                                                                                                                                                                                                                                                                                                                        | Ν                                               |
| All Enquiries to:<br>Campus Central                                                                                                                                                                                                                                                                                                                                                             | i                                               |
| Information & Campus Services, Level 1                                                                                                                                                                                                                                                                                                                                                          | Y                                               |
| Security                                                                                                                                                                                                                                                                                                                                                                                        | SECURITY                                        |